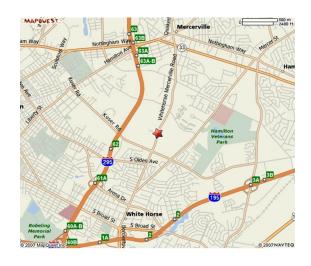

## Looking for an Interesting / Economical Hobby?

Come to our Monthly Meetings - Open to ALL!

Place: Hamilton Township Library

Time: 3<sup>rd</sup> Tuesday of the month

7:15 PM (doors open ~ 6:30)

Address: 1 Justice Samuel A. Alito, Jr. Way

Whitehorse Mercerville Rd

Hamilton, NJ 08619

(located behind the Police Station and Municipal Court building)

| Stamp Swap Meet | Show 'n Tell   | Free Publications |
|-----------------|----------------|-------------------|
| Member Exhibits | Guest Speakers | Special Events    |